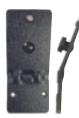

213047 Angled face plate 20°, centered

The choice for a fixed, angled screen position. Fits monitors with a vertical slot in back. Install onto ProClip.

213032 Tilt Swivel Plate, centered

The choice for an adjustabel screen angle. Fits monitors with a vertical slot in back. Install onto ProClip.